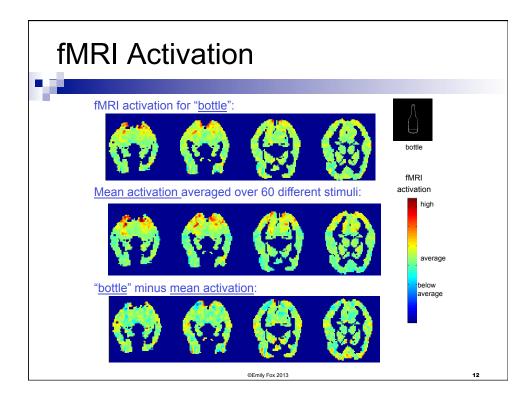

| Semantic Features                          |                                                |
|--------------------------------------------|------------------------------------------------|
| Semantic feature values: " <b>celery</b> " | Semantic feature values: " <b>airplane</b> "   |
| 0.8368, eat                                | 0.8673, ride                                   |
| 0.3461, taste                              | 0.2891, see                                    |
| 0.3153, fill                               | 0.2851, say                                    |
| 0.2430, see                                | 0.1689, near                                   |
| 0.1145, clean                              | 0.1228, open                                   |
| 0.0600, open