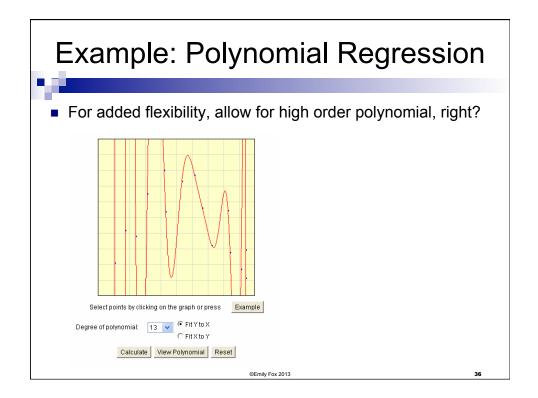

5, clean                              | 0.1228, open                                   |
| 0.0600, open                               | 0.0883, hear                                   |
| 0.0586, smell                              | 0.0771, run                                    |
| 0.0286, touch                              | 0.0749, lift                                   |
| <br>0.0000, drive                          | <br><br>0.0049, smell                          |
| 0.0000, wear<br>0.0000, lift               | 0.0049, sheri<br>0.0010, wear<br>0.0000, taste |
| 0.0000, break                              | 0.0000, rub                                    |
| 0.0000, ride                               | 0.0000, manipulate                             |