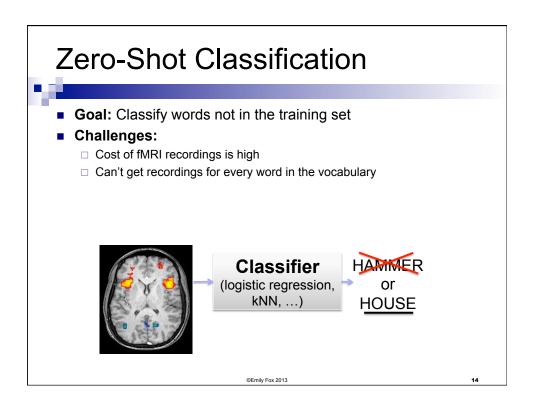

| Semantic Features                          |                                                |
|--------------------------------------------|------------------------------------------------|
| Semantic feature values: " <b>celery</b> " | Semantic feature values: " <b>airplane</b> "   |
| 0.8368, eat                                | 0.8673, ride                                   |
| 0.3461, taste                              | 0.2891, see                                    |
| 0.3153, fill                               | 0.2851, say                                    |
| 0.2430, see                                | 0.1689, near                                   |
| 0.1145, clean                              | 0.1228, open                                   |
| 0.0600, open