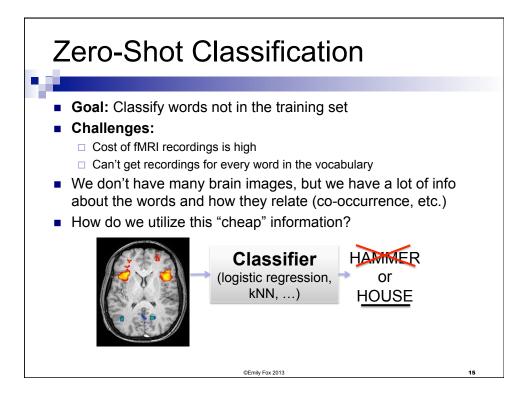

| Semantic Features                          |                                                |
|--------------------------------------------|------------------------------------------------|
| Semantic feature values: " <b>celery</b> " | Semantic feature values: " <b>airplane</b> "   |
| 0.8368, eat                                | 0.8673, ride                                   |
| 0.3461, taste                              | 0.2891, see                                    |
| 0.3153, fill                               | 0.2851, say                                    |
| 0.2430, see                                | 0.1689, near                                   |
| 0.1145, clean                              | 0.1228, open                                   |
| 0.0600, open