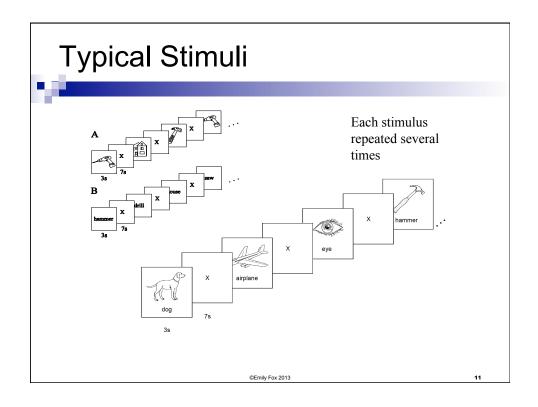

| Semantic Features                          |                                                |
|--------------------------------------------|------------------------------------------------|
| Semantic feature values: " <b>celery</b> " | Semantic feature values: " <b>airplane</b> "   |
| 0.8368, eat                                | 0.8673, ride                                   |
| 0.3461, taste                              | 0.2891, see                                    |
| 0.3153, fill                               | 0.2851, say                                    |
| 0.2430, see                                | 0.1689, near                                   |
| 0.1145, clean                              | 0.1228, open                                   |
| 0.0600, open