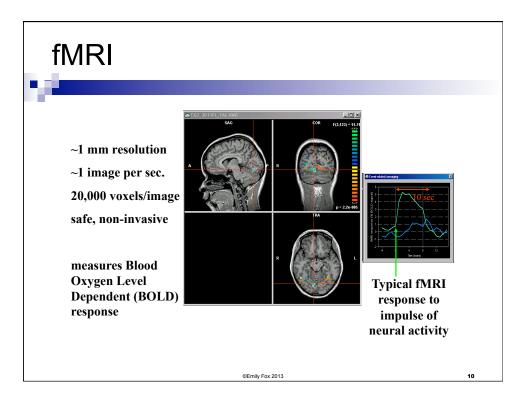

| Semantic Features                          |                                                |
|--------------------------------------------|------------------------------------------------|
| Semantic feature values: " <b>celery</b> " | Semantic feature values: " <b>airplane</b> "   |
| 0.8368, eat                                | 0.8673, ride                                   |
| 0.3461, taste                              | 0.2891, see                                    |
| 0.3153, fill                               | 0.2851, say                                    |
| 0.2430, see                                | 0.1689, near                                   |
| 0.1145, clean                              | 0.1228, open                                   |
| 0.0600, open