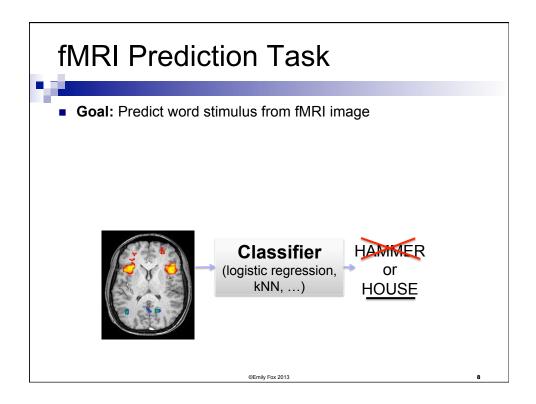

| Semantic Features                          |                                                |
|--------------------------------------------|------------------------------------------------|
| Semantic feature values: " <b>celery</b> " | Semantic feature values: " <b>airplane</b> "   |
| 0.8368, eat                                | 0.8673, ride                                   |
| 0.3461, taste                              | 0.2891, see                                    |
| 0.3153, fill                               | 0.2851, say                                    |
| 0.2430, see                                | 0.1689, near                                   |
| 0.1145, clean                              | 0.1228, open                                   |
| 0.0600, open