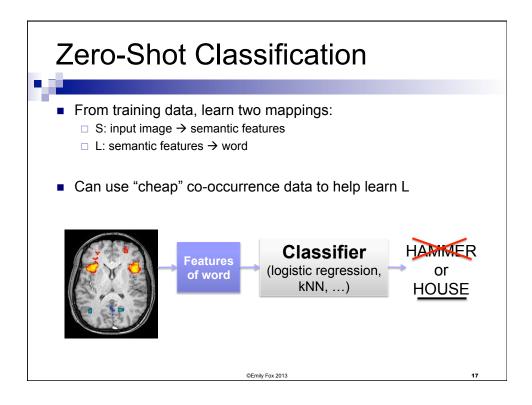

|
| 0.1145, clean                              | 0.1228, open                                   |
| 0.0600, open                               | 0.0883, hear                                   |
| 0.0586, smell                              | 0.0771, run                                    |
| 0.0286, touch                              | 0.0749, lift                                   |
| <br>0.0000, drive                          | <br><br>0.0049, smell                          |
| 0.0000, wear<br>0.0000, lift               | 0.0049, sheri<br>0.0010, wear<br>0.0000, taste |
| 0.0000, break                              | 0.0000, rub                                    |
| 0.0000, ride                               | 0.0000, manipulate                             |