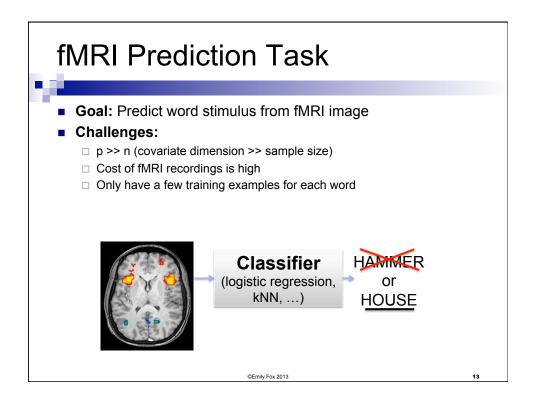

| Semantic Features                          |                                                |
|--------------------------------------------|------------------------------------------------|
| Semantic feature values: " <b>celery</b> " | Semantic feature values: " <b>airplane</b> "   |
| 0.8368, eat                                | 0.8673, ride                                   |
| 0.3461, taste                              | 0.2891, see                                    |
| 0.3153, fill                               | 0.2851, say                                    |
| 0.2430, see                                | 0.1689, near                                   |
| 0.1145, clean                              | 0.1228, open                                   |
| 0.0600, open