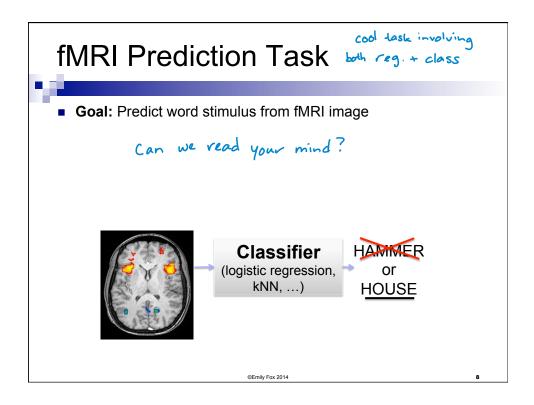

| Semantic Features Google Trillion |                                    |
|-----------------------------------|------------------------------------|
|                                   |                                    |
| Semantic feature values: "celery" | Semantic feature values: "airplane |
| 0.8368, eat                       | 0.8673, ride                       |
| 0.3461, taste                     | 0.2891, see                        |
| 0.3153, fill                      | 0.2851, say                        |
| 0.2430, see                       | 0.1689, near                       |
| 0.1145, clean                     | 0.1228, open                       |
| 0.0600, open                      | 0.0883, hear                       |
| 0.0586, smell