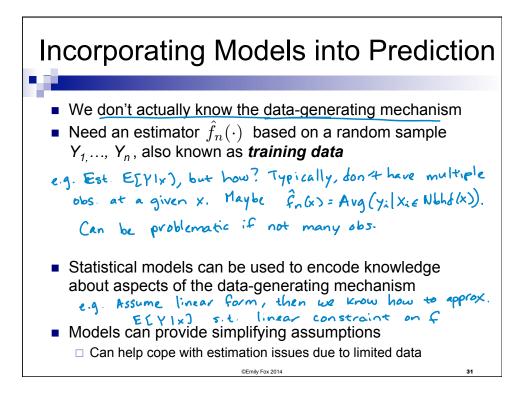

|
| 0.0600, open                      | 0.0883, hear                       |
| 0.0586, smell                     | 0.0771, run                        |
| 0.0286, touch                     | 0.0749, lift                       |
|                                   |                                    |
|                                   |                                    |
| 0.0000, drive                     | 0.0049, smell                      |
| 0.0000, wear                      | 0.0010, wear                       |
| 0.0000, lift                      | 0.0000, taste                      |
| 0.0000, break                     | 0.0000, rub                        |
| 0.0000, ride                      | 0.0000, manipulate                 |