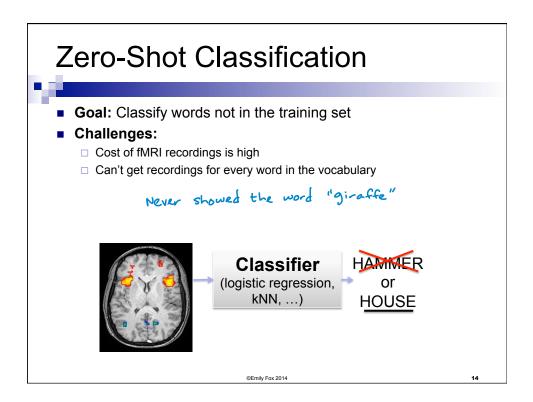

| Semantic Features Google Trillion |                                    |
|-----------------------------------|------------------------------------|
|                                   |                                    |
| Semantic feature values: "celery" | Semantic feature values: "airplane |
| 0.8368, eat                       | 0.8673, ride                       |
| 0.3461, taste                     | 0.2891, see                        |
| 0.3153, fill                      | 0.2851, say                        |
| 0.2430, see                       | 0.1689, near                       |
| 0.1145, clean                     | 0.1228, open                       |
| 0.0600, open                      | 0.0883, hear                       |
| 0.0586, smell                     | 0.0771,