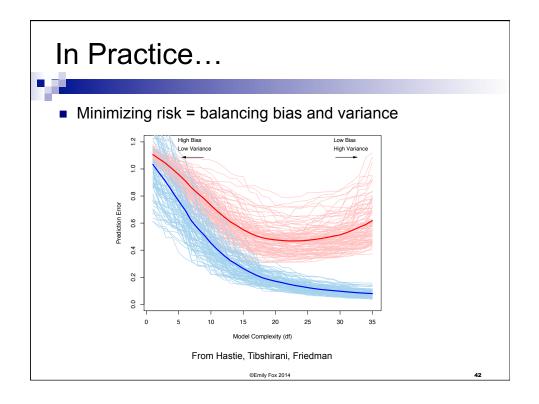

0.0600, open                      | 0.0883, hear                       |
| 0.0586, smell                     | 0.0771, run                        |
| 0.0286, touch                     | 0.0749, lift                       |
|                                   |                                    |
|                                   |                                    |
| 0.0000, drive                     | 0.0049, smell                      |
| 0.0000, wear                      | 0.0010, wear                       |
| 0.0000, lift                      | 0.0000, taste                      |
| 0.0000, break                     | 0.0000, rub                        |
| 0.0000, ride                      | 0.0000, manipulate                 |