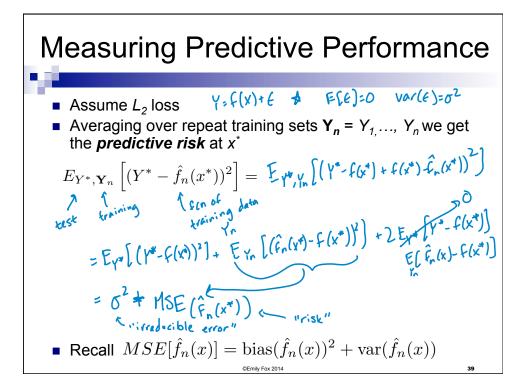

|
| 0.0600, open                      | 0.0883, hear                       |
| 0.0586, smell                     | 0.0771, run                        |
| 0.0286, touch                     | 0.0749, lift                       |
|                                   |                                    |
|                                   |                                    |
| 0.0000, drive                     | 0.0049, smell                      |
| 0.0000, wear                      | 0.0010, wear                       |
| 0.0000, lift                      | 0.0000, taste                      |
| 0.0000, break                     | 0.0000, rub                        |
| 0.0000, ride                      | 0.0000, manipulate                 |