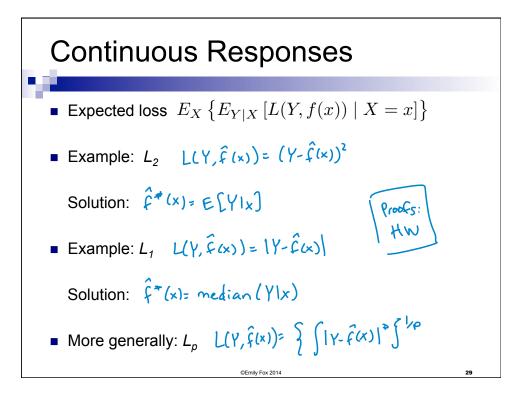

|
| 0.0600, open                      | 0.0883, hear                       |
| 0.0586, smell                     | 0.0771, run                        |
| 0.0286, touch                     | 0.0749, lift                       |
|                                   |                                    |
|                                   |                                    |
| 0.0000, drive                     | 0.0049, smell                      |
| 0.0000, wear                      | 0.0010, wear                       |
| 0.0000, lift                      | 0.0000, taste                      |
| 0.0000, break                     | 0.0000, rub                        |
| 0.0000, ride                      | 0.0000, manipulate                 |