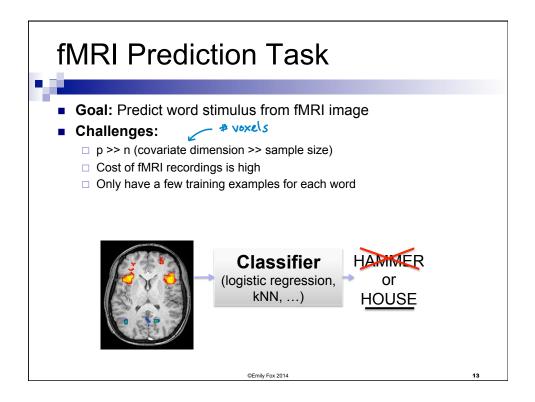

| Semantic Features Google Trillion |                                    |
|-----------------------------------|------------------------------------|
|                                   |                                    |
| Semantic feature values: "celery" | Semantic feature values: "airplane |
| 0.8368, eat                       | 0.8673, ride                       |
| 0.3461, taste                     | 0.2891, see                        |
| 0.3153, fill                      | 0.2851, say                        |
| 0.2430, see                       | 0.1689, near                       |
| 0.1145, clean                     | 0.1228, open                       |
| 0.0600, open                      | 0.0883, hear                       |
| 0.0586, smell                     | 0.0771