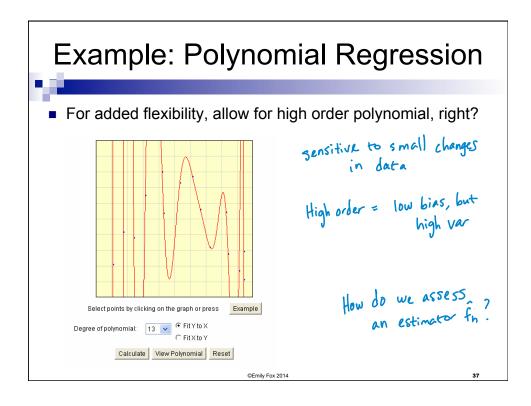

|
| 0.0600, open                      | 0.0883, hear                       |
| 0.0586, smell                     | 0.0771, run                        |
| 0.0286, touch                     | 0.0749, lift                       |
|                                   |                                    |
|                                   |                                    |
| 0.0000, drive                     | 0.0049, smell                      |
| 0.0000, wear                      | 0.0010, wear                       |
| 0.0000, lift                      | 0.0000, taste                      |
| 0.0000, break                     | 0.0000, rub                        |
| 0.0000, ride                      | 0.0000, manipulate                 |