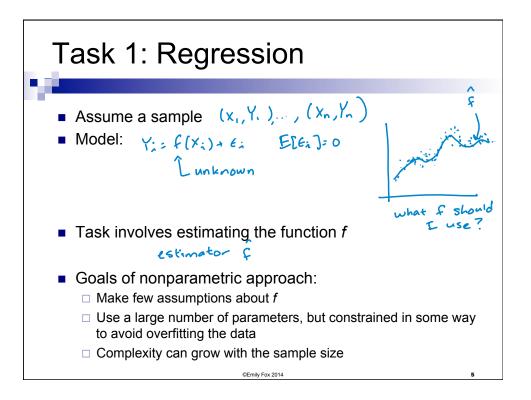

| Semantic Features Google Trillion |                                    |
|-----------------------------------|------------------------------------|
|                                   |                                    |
| Semantic feature values: "celery" | Semantic feature values: "airplane |
| 0.8368, eat                       | 0.8673, ride                       |
| 0.3461, taste                     | 0.2891, see                        |
| 0.3153, fill                      | 0.2851, say                        |
| 0.2430, see                       | 0.1689, near                       |
| 0.1145, clean                     | 0.1228, open                       |
| 0.0600, open                      | 0.0883, hear                       |
| 0.0586, smell