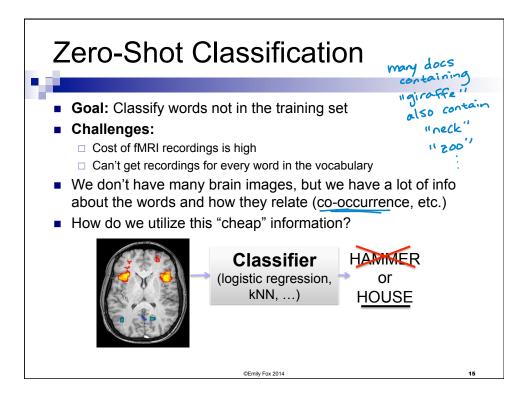

| Semantic Features Google Trillion |                                    |
|-----------------------------------|------------------------------------|
|                                   |                                    |
| Semantic feature values: "celery" | Semantic feature values: "airplane |
| 0.8368, eat                       | 0.8673, ride                       |
| 0.3461, taste                     | 0.2891, see                        |
| 0.3153, fill                      | 0.2851, say                        |
| 0.2430, see                       | 0.1689, near                       |
| 0.1145, clean                     | 0.1228, open                       |
| 0.0600, open                      | 0.0883, hear                       |
| 0.0586, smell                     | 0.0771, ru