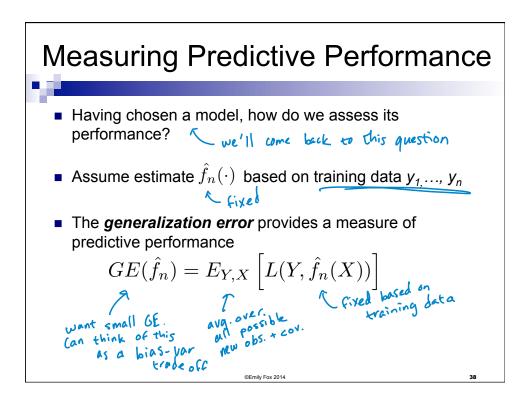

|
| 0.0600, open                      | 0.0883, hear                       |
| 0.0586, smell                     | 0.0771, run                        |
| 0.0286, touch                     | 0.0749, lift                       |
|                                   |                                    |
|                                   |                                    |
| 0.0000, drive                     | 0.0049, smell                      |
| 0.0000, wear                      | 0.0010, wear                       |
| 0.0000, lift                      | 0.0000, taste                      |
| 0.0000, break                     | 0.0000, rub                        |
| 0.0000, ride                      | 0.0000, manipulate                 |