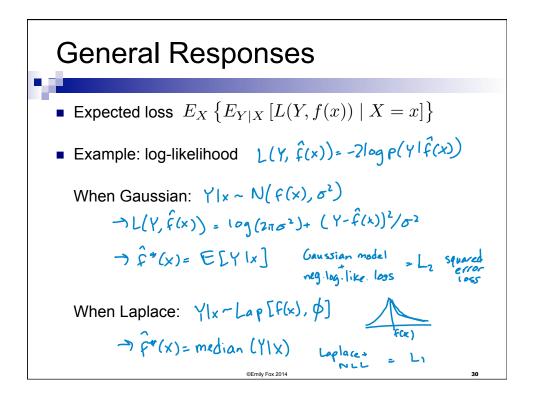

|
| 0.0600, open                      | 0.0883, hear                       |
| 0.0586, smell                     | 0.0771, run                        |
| 0.0286, touch                     | 0.0749, lift                       |
|                                   |                                    |
|                                   |                                    |
| 0.0000, drive                     | 0.0049, smell                      |
| 0.0000, wear                      | 0.0010, wear                       |
| 0.0000, lift                      | 0.0000, taste                      |
| 0.0000, break                     | 0.0000, rub                        |
| 0.0000, ride                      | 0.0000, manipulate                 |