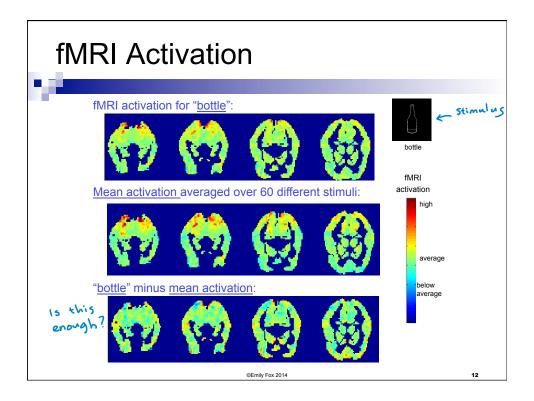

| Semantic Features Google Trillion |                                    |
|-----------------------------------|------------------------------------|
|                                   |                                    |
| Semantic feature values: "celery" | Semantic feature values: "airplane |
| 0.8368, eat                       | 0.8673, ride                       |
| 0.3461, taste                     | 0.2891, see                        |
| 0.3153, fill                      | 0.2851, say                        |
| 0.2430, see                       | 0.1689, near                       |
| 0.1145, clean                     | 0.1228, open                       |
| 0.0600, open                      | 0.0883, hear                       |
| 0.0586, smell                     | 0.07