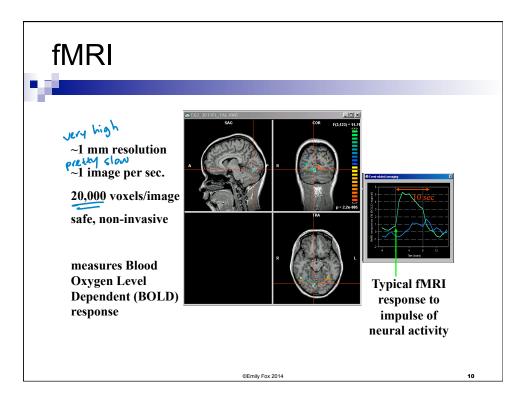

| Semantic Features Google Trillion |                                    |
|-----------------------------------|------------------------------------|
|                                   |                                    |
| Semantic feature values: "celery" | Semantic feature values: "airplane |
| 0.8368, eat                       | 0.8673, ride                       |
| 0.3461, taste                     | 0.2891, see                        |
| 0.3153, fill                      | 0.2851, say                        |
| 0.2430, see                       | 0.1689, near                       |
| 0.1145, clean                     | 0.1228, open                       |
| 0.0600, open                      | 0.0883, hear                       |
| 0.0586, smell                     |