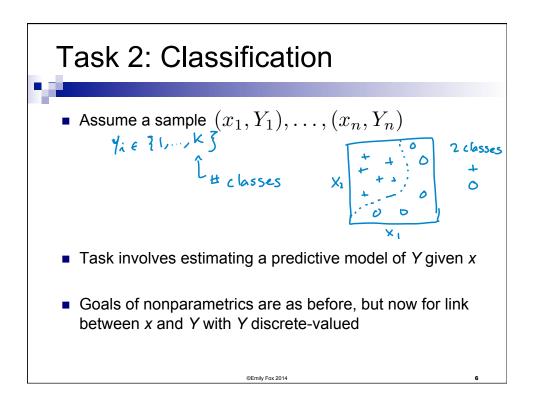

| Semantic Features Google Trillion |                                    |
|-----------------------------------|------------------------------------|
|                                   |                                    |
| Semantic feature values: "celery" | Semantic feature values: "airplane |
| 0.8368, eat                       | 0.8673, ride                       |
| 0.3461, taste                     | 0.2891, see                        |
| 0.3153, fill                      | 0.2851, say                        |
| 0.2430, see                       | 0.1689, near                       |
| 0.1145, clean                     | 0.1228, open                       |
| 0.0600, open                      | 0.0883, hear                       |
| 0.0586, smell