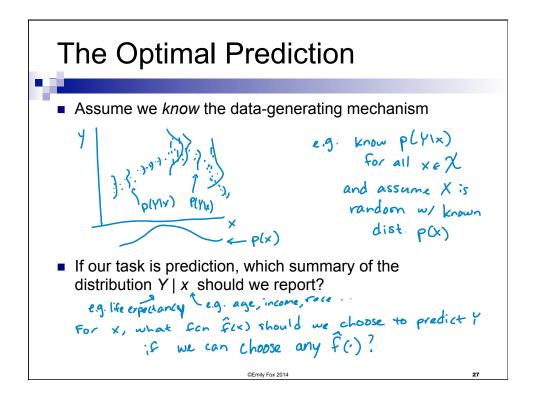

open                       |
| 0.0600, open                      | 0.0883, hear                       |
| 0.0586, smell                     | 0.0771, run                        |
| 0.0286, touch                     | 0.0749, lift                       |
|                                   |                                    |
|                                   |                                    |
| 0.0000, drive                     | 0.0049, smell                      |
| 0.0000, wear                      | 0.0010, wear                       |
| 0.0000, lift                      | 0.0000, taste                      |
| 0.0000, break                     | 0.0000, rub                        |
| 0.0000, ride                      | 0.0000, manipulate                 |