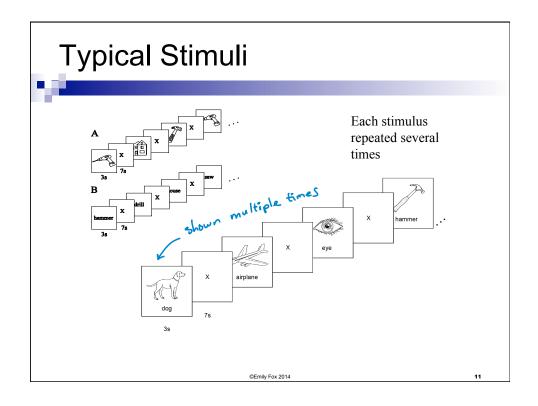

| Semantic Features Google Trillion |                                    |
|-----------------------------------|------------------------------------|
|                                   |                                    |
| Semantic feature values: "celery" | Semantic feature values: "airplane |
| 0.8368, eat                       | 0.8673, ride                       |
| 0.3461, taste                     | 0.2891, see                        |
| 0.3153, fill                      | 0.2851, say                        |
| 0.2430, see                       | 0.1689, near                       |
| 0.1145, clean                     | 0.1228, open                       |
| 0.0600, open                      | 0.0883, hear                       |
| 0.0586, smell                     | 0.