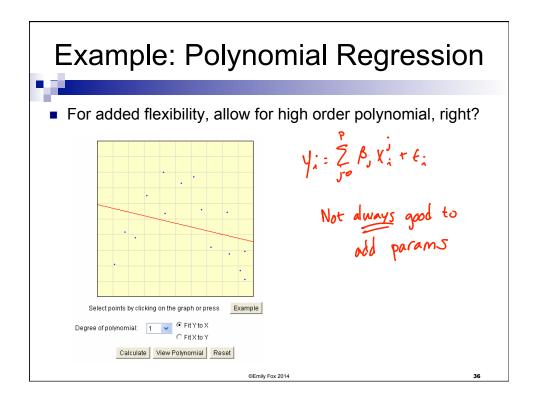

|
| 0.0600, open                      | 0.0883, hear                       |
| 0.0586, smell                     | 0.0771, run                        |
| 0.0286, touch                     | 0.0749, lift                       |
|                                   |                                    |
|                                   |                                    |
| 0.0000, drive                     | 0.0049, smell                      |
| 0.0000, wear                      | 0.0010, wear                       |
| 0.0000, lift                      | 0.0000, taste                      |
| 0.0000, break                     | 0.0000, rub                        |
| 0.0000, ride                      | 0.0000, manipulate                 |