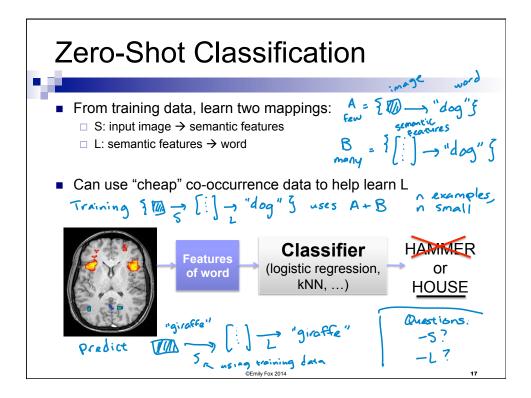

| 0.1228, open                       |
| 0.0600, open                      | 0.0883, hear                       |
| 0.0586, smell                     | 0.0771, run                        |
| 0.0286, touch                     | 0.0749, lift                       |
|                                   |                                    |
|                                   |                                    |
| 0.0000, drive                     | 0.0049, smell                      |
| 0.0000, wear                      | 0.0010, wear                       |
| 0.0000, lift                      | 0.0000, taste                      |
| 0.0000, break                     | 0.0000, rub                        |
| 0.0000, ride                      | 0.0000, manipulate                 |