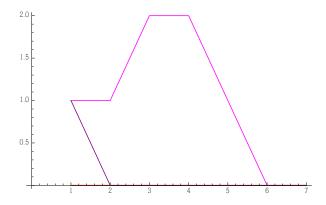

Figure 3: 8 sample paths, Galton-Watson branching process with Binomial(3,1/4) offspring distribution

Figure 4: 8 sample paths, Galton-Watson branching process with Binary(a=3/4) offspring distribution