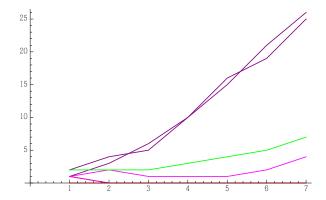

## Branching Processes; Sample Path Plots Jon A. Wellner 13 November 2013

Figure 1: 8 sample paths, Galton-Watson branching process with Binomial (3, 1/2) offspring distribution

Figure 2: 8 sample paths, Galton-Watson branching process with Binomial (3,1/3) offspring distribution