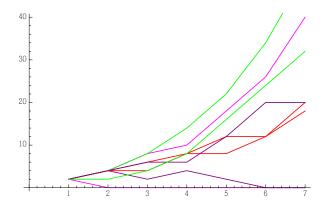

Figure 3: 8 sample paths, Galton-Watson branching process with Binomial(3,1/4) offspring distribution

Figure 4: 8 sample paths, Galton-Watson branching process with Binary(a=3/4) offspring distribution

Figure 5: 8 sample paths, Galton-Watson branching process with  $\operatorname{Binary}(a=1/2)$  offspring distribution