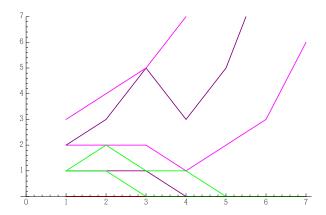

## Branching Processes; Sample Path Plots Jon A. Wellner 13 November 2013

Figure 1: 8 sample paths, Galton-Watson branching process with Binomial (3, 1/2) offspring distribution

Figure 2: 8 sample paths, Galton-Watson branching process with Binomial (3,1/3) offspring distribution